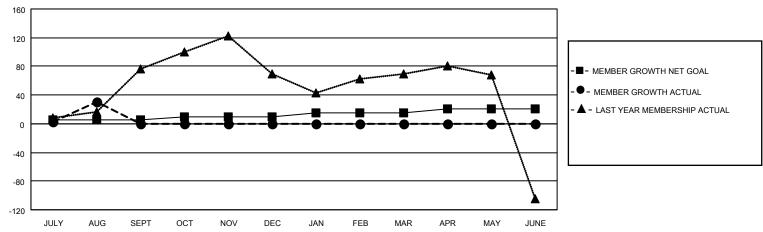

#### GOALS AND ACTUAL MEMBERS CUMULATIVE

| DROPPED CLUBS: 0 |    | 21 CLUBS OF 61 ADDED 1 OR<br>MORE NEW MEMBERS | GENDER DISTRIBUTION             |                              |  |
|------------------|----|-----------------------------------------------|---------------------------------|------------------------------|--|
|                  |    | WORL NEW WIEWIDERS                            | MALE<br>FEMALE                  | 856 (52.55%)<br>772 (47.39%) |  |
| DROPPED MEMBERS  |    |                                               | NON BINARY PREFER NOT TO ANSWER | 0 (0.00%)<br>1 (0.06%)       |  |
| DECEASED         | 4  |                                               | THE ENTION TO ANOWER            | 1 (0.0070)                   |  |
| CLUB CANCELLED   | 0  | CLICK HERE FOR CUMULATIVE                     | TOTAL FAMILY UNIT MEMBERS       | 224                          |  |
| OTHER            | 60 | MEMBERSHIP DATA                               |                                 |                              |  |
| TOTAL            | 64 |                                               | FAMILY MEMBERS PAYING HAI       | F DUES 121                   |  |