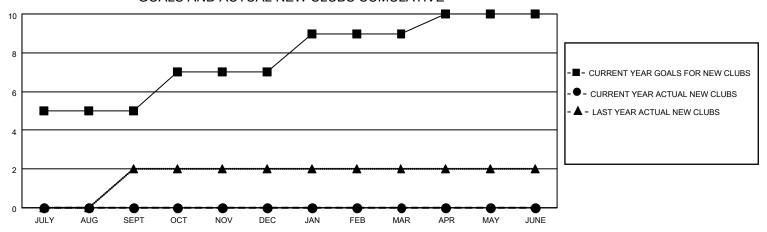

# MONTHLY MEMBERSHIP PROGRESS REPORT

## **LOCATION CALIFORNIA**

## District 4 L2

| Clubs RESULTS FOR 2023-2024 |   |   |   | Members RESULTS FOR 2023-2024 |   |     |    |
|-----------------------------|---|---|---|-------------------------------|---|-----|----|
|                             |   |   |   |                               |   |     |    |
| JULY/AUG/SEPT               | 5 | 0 | 0 | JULY/AUG/SEPT                 | 5 | 114 | 63 |
| OCT/NOV/DEC                 | 2 | 0 | 0 | OCT/NOV/DEC                   | 5 | 0   | 0  |
| JAN/FEB/MAR                 | 2 | 0 | 0 | JAN/FEB/MAR                   | 5 | 0   | 0  |
| APR/MAY/JUNE                | 1 | 0 | 0 | APR/MAY/JUNE                  | 6 | 0   | 0  |

#### GOALS AND ACTUAL NEW CLUBS CUMULATIVE



#### GOALS AND ACTUAL MEMBERS CUMULATIVE



| DROPPED CLUBS: 0 |    | 21 CLUBS OF 61 ADDED 1 OR<br>MORE NEW MEMBERS | GENDER DISTRIBUTION             |                              |  |
|------------------|----|-----------------------------------------------|---------------------------------|------------------------------|--|
|                  |    | WORL NEW WIEWIDERS                            | MALE<br>FEMALE                  | 856 (52.55%)<br>772 (47.39%) |  |
| DROPPED MEMBERS  |    |                                               | NON BINARY PREFER NOT TO ANSWER | 0 (0.00%)<br>1 (0.06%)       |  |
| DECEASED         | 4  |                                               | THE ENTION TO ANOWER            | 1 (0.0070)                   |  |
| CLUB CANCELLED   | 0  | CLICK HERE FOR CUM